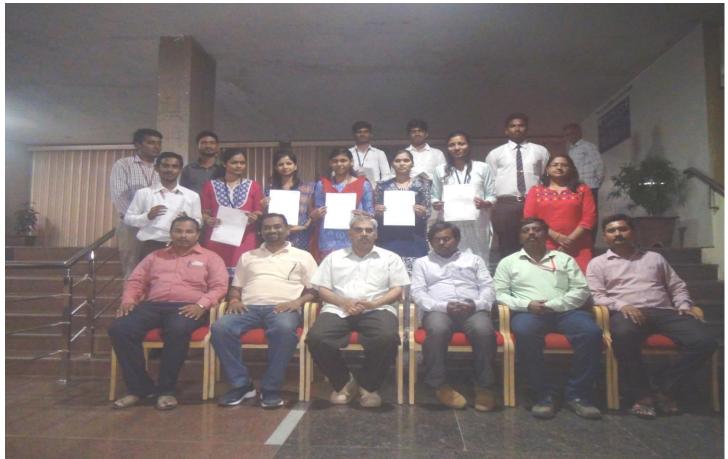

## Hirasugar Institute of Technology, Nidasoshi

Inculcating Values, Promoting Prosperity
Approved by AICTE, Recognized by Govt. of Karnataka and Affiliated to VTU, Belagavi.

Accredited at 'A' Grade by NAAC
Programmes Accredited by NBA: CSE, ECE, EEE & ME. TRAINING AND PLACEMENT CELL

**TP Cell** 

**Placement** 

**Placement** Activities-2019 **Batch** 

Campus Drive By KODNEST, Bengaluru on 09th April 2019