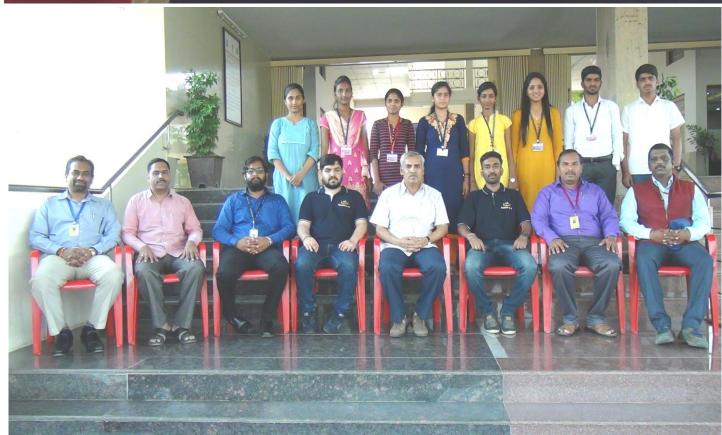

## Hirasugar Institute of Technology, Nidasoshi

Inculcating Values, Promoting Prosperity
Approved by AICTE, Recognized by Govt. of Karnataka and Affiliated to VTU, Belagavi.

Accredited at 'A' Grade by NAAC
Programmes Accredited by NBA: CSE, ECE, EEE & ME. TRAINING AND PLACEMENT CELL

**TP Cell** 

**Placement** 

**Placement** Activities-2019 **Batch** 

Campus Drive By KODNEST, Bengaluru on 09th April 2019